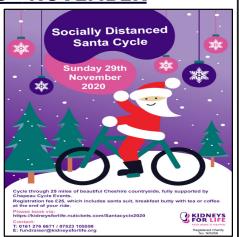

### **SOCIALLY DISTANCED SANTA CYCLE - 29th NOVEMBER**

As you may recall, earlier this year, we were forced to abandon our Planned Santa Dash, due to the uncertainty of the COVID19 situation.

**However**, for a change, there is some good news:

A group of enthusiastic cyclists are hoping to raise funds for **Kidneys for Life** (our Santa Dash partners) and KFL's Victoria Thomson has suggested to them that a "Santa Cycle" would be an appropriate event to organise, under the current circumstances.

I shall be supplying the Santa Suits and, hoping to make a reasonable profit for the Club.

The numbers will be limited to 100 (over the age of 16) and, the route will be around Marton (in the Macclesfield/Congleton area of Cheshire). Full details can be found on the Kidneys For Life website.

https://kidneysforlife.nutickets.com/Santacycle2020